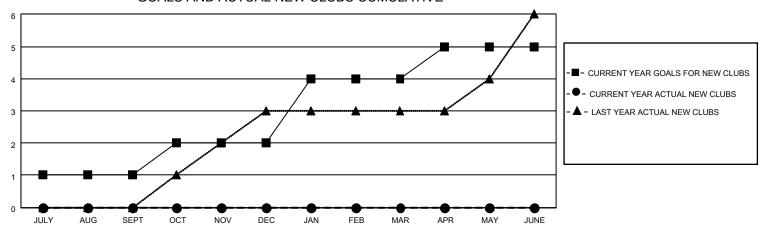

## GOALS AND ACTUAL NEW CLUBS CUMULATIVE

| DROPPED CLUBS: 0          |    | 29 CLUBS OF 72 ADDED 1 OR MORE | GENDER DISTRIBUTION        |                |     |
|---------------------------|----|--------------------------------|----------------------------|----------------|-----|
|                           |    | NEW MEMBERS                    | MALE                       | 1,916 (79.27%) |     |
|                           |    |                                | FEMALE                     | 501 (20.73%)   |     |
| DROPPED MEMBERS           |    |                                |                            |                |     |
| DECEASED                  | 1  | CLICK HERE FOR CUMULATIVE      | TOTAL FAMILY UNIT MEMBERS  |                | 843 |
| CLUB CANCELLED 0 OTHER 35 |    | MEMBERSHIP DATA                | FAMILY MEMBERS PAYING HALF |                | 400 |
|                           |    |                                |                            |                | 489 |
| TOTAL                     | 36 |                                |                            |                |     |