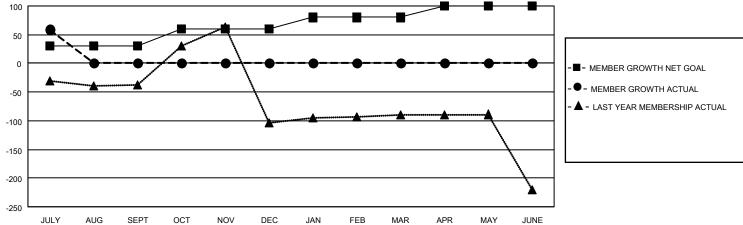

## GOALS AND ACTUAL NEW CLUBS CUMULATIVE

| DROPPED CLUBS: 0          |    | 29 CLUBS OF 72 ADDED 1 OR MORE | GENDER DISTRIBUTION        |                |     |
|---------------------------|----|--------------------------------|----------------------------|----------------|-----|
|                           |    | NEW MEMBERS                    | MALE                       | 1,916 (79.27%) |     |
|                           |    |                                | FEMALE                     | 501 (20.73%)   |     |
| DROPPED MEMBERS           |    |                                |                            |                |     |
| DECEASED                  | 1  | CLICK HERE FOR CUMULATIVE      | TOTAL FAMILY UNIT MEMBERS  |                | 843 |
| CLUB CANCELLED 0 OTHER 35 |    | MEMBERSHIP DATA                | FAMILY MEMBERS PAYING HALF |                | 400 |
|                           |    |                                |                            |                | 489 |
| TOTAL                     | 36 |                                |                            |                |     |